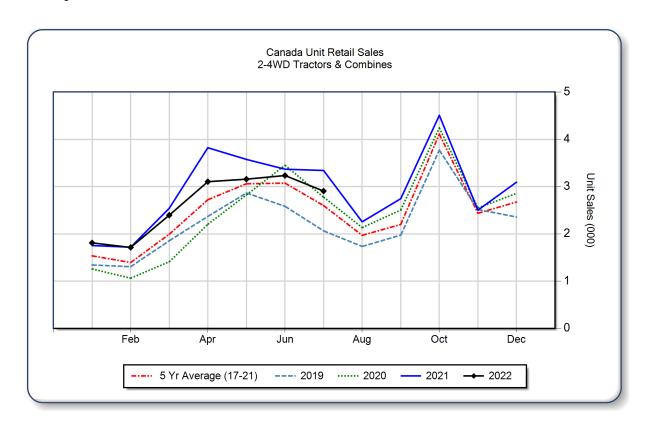

## AEM Canada Ag Tractor and Combine Report July 2022

Copyright, AEM. All rights reserved. If data is referenced, please acknowledge AEM as the source.

|                                | July  |       |       | YTD - July |        |       | Beginning<br>Inventory |
|--------------------------------|-------|-------|-------|------------|--------|-------|------------------------|
|                                | 2022  | 2021  | %Chg  | 2022       | 2021   | %Chg  | Jul 2022               |
| 2WD Farm Tractors              |       |       | ,     |            |        |       |                        |
| < 40 HP                        | 1,730 | 1,873 | -7.6  | 11,710     | 12,960 | -9.6  | 6,688                  |
| 40 < 100  HP                   | 534   | 640   | -16.6 | 3,402      | 3,571  | -4.7  | 2,630                  |
| 100+ HP                        | 317   | 403   | -21.3 | 2,056      | 2,113  | -2.7  | 1,447                  |
| <b>Total 2WD Farm Tractors</b> | 2,581 | 2,916 | -11.5 | 17,168     | 18,644 | -7.9  | 10,765                 |
| <b>4WD Farm Tractors</b>       | 78    | 61    | 27.9  | 427        | 546    | -21.8 | 116                    |
| <b>Total Farm Tractors</b>     | 2,659 | 2,977 | -10.7 | 17,595     | 19,190 | -8.3  | 10,881                 |
| Self-Prop Combines             | 247   | 365   | -32.3 | 728        | 934    | -22.1 | 485                    |